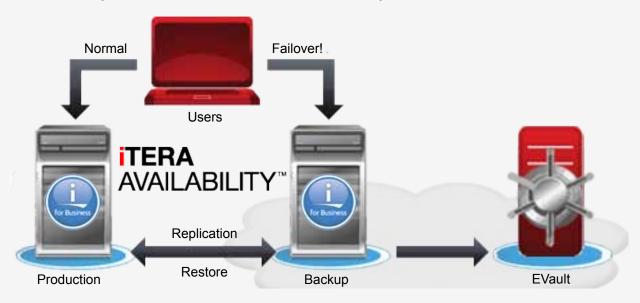

Whether it is planned, unplanned, or disaster related downtime, this all has a cost to your business. As a Vision Solutions Business Partner and Reseller, Datanational offers the iTERA HA solution to ensure accurate, real-time replication of data, IFS, data areas, data queues, spool files, user profiles, programs and more.

Datanational can provide a hosted and managed target (back-up) System i hardware. Under this hosted arrangement, there is no need for the second iTERA HA software license. The end result is a more reliable, easier to administer and more affordable System i HA solution than ever before.